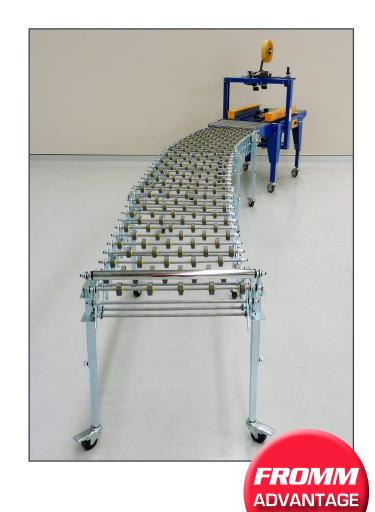

## FROMM Conveyor System

To get the most use out of any automatic packaging machine, we recommend using the FROMM FCS Conveyor System as an easy method to move product away from the packaging area once it is sealed.

This conveyor will work seamlessly with any FROMM box sealing machine, simply push your un-sealed box through the machine and it will roll to the desired location or the next machine.

For small packaging operations, the conveyor can be bent to make a horseshoe, further reducing manual labour.

## 🛉 Features

- Gravity conveyor
- Extendable
- Height adjustable
- Locking wheels

## 🕈 Benefits

- Ideal add on for taping machine
- Free rolling conveyor for boxes to glide over
- Extendable up to 4500mm