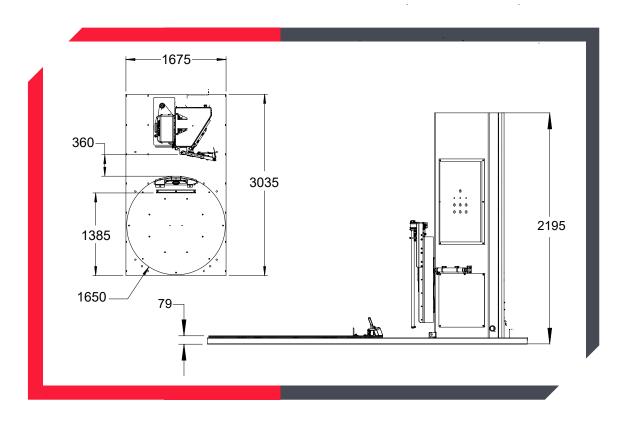

## Technical Specifications

| Capacity:             |      | Power Supply:                                                       |                |
|-----------------------|------|---------------------------------------------------------------------|----------------|
| Max. Pallets per Day: | 160  | 240V, Single Phase, 50 Hz                                           |                |
|                       |      | Air Supply Needed:                                                  | 3 CFM @ 80 PSI |
| Pallet Size:          |      |                                                                     |                |
| Width (mm):           | 1050 | Weight:                                                             |                |
| Length (mm):          | 1050 | Total weight approx. (kg):                                          | 980            |
| Max. Height (mm):     | 2032 |                                                                     |                |
| Max. Weight (kg)      | 2275 | Operating Conditions:                                               |                |
|                       |      | Temperature range (°C):                                             | 0 - +40        |
| Turntable:            |      |                                                                     |                |
| Speed (RPM):          | 16   | Machine Options:                                                    |                |
| Diameter, round (mm): | 1650 | Extended mast up to 3200mm                                          |                |
| Height (mm):          | 79   | 79 Extended base  Wash down motors for wet or corrosive environment |                |
|                       |      |                                                                     |                |
| Film Tension:         |      | Steel it Paint - rust protection coatings available                 |                |
| Max. Pre-stretch (%): | 250  | High speed - 24RPM                                                  |                |
|                       |      | 90 degree exit                                                      |                |
| Film Specification:   |      | Electronic scales                                                   |                |
| Width (mm):           | 500  | High profile turntable                                              |                |
|                       |      | Pneumatic roping                                                    |                |