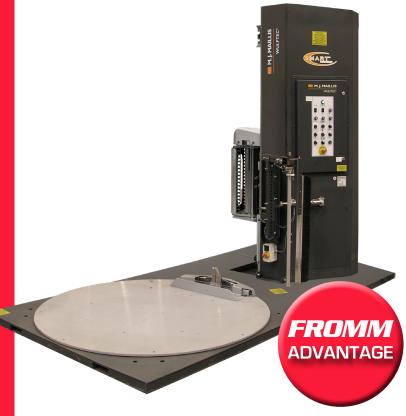

# Wulftec SMLPA200 Automatic Pallet Wrapping Machine

The Wulftec SMLPA200 Automatic Stretch Wrapping Machine is the industry's most robust standalone wrapping machine. Built big, strong and tough the SMLPA200 allows the forklift operator to place the pallet, and start the cycle remotely so other tasks can be performed. The operator never needs to leave the forklift, meaning the SMLPA is the most productive wrapping machine on the market.

A great utility for the harshest conditions.

Backed up by FROMM Packaging Australia, rent or purchase options, the SMLPA200 delivers for the Australian industry. All equipment is supported by our on-site mobile service team and spare parts are readily available.

#### **†** Features

- Patented cut/clamp/wipe system
- 100% all steel construction
- Easy access to all components
- AC variable frequency drives and motors
- Local parts availability most are non-proprietary
- Allen Bradley PLC and AC motors
- NO-THREAD® powered pre-stretch carriage

#### + Benefits

- Automatic pallet height detection sensor
- Cut and wipe to secure film
- Soft start and stop for light loads
- Fully adjustable wrap programs
- Automatic operation by remote control
- Capable of wrapping up to 160 pallets per day
- 250% film stretch 1 metre film = 3.5 metres
- FROMM 2 year warranty